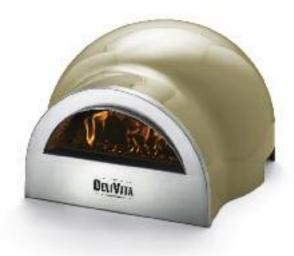

# **DELIVITA OVENS**

HALE GREY

OLIVE GREEN

**VERY BLACK** 

VINTAGE BLUE

CHILLI RED

BLUE DIAMOND