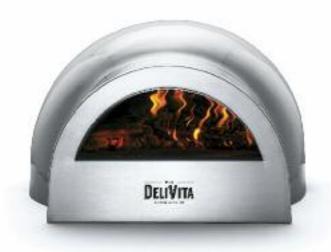

## PASSION, KNOWLEDGE AND DESIGN PRINCIPLE

Performance without compromise: featuring a stylish contemporary shell with beautiful clean lines and a marine stainless steel frontage. DeliVita quality craftmanship offers durability and weather resilience for many years of fabulous food.

The oven is a combination of modern technology with an artisan interior and features a deep refractory stone base. The interior comprises a handcrafted clay-composite, encased in high-tech insulation and a thick polished fibreglass shell, available in a range of beautiful colours to enhance any outdoor kitchen with its designer appeal.

### HANDCRAFTED OVENS

Maximum versatility, minimum fuss: slow cook, roast, BBQ, hot smoke, bake and of course cook exceptional pizzas with ease.

Reaching temperatures of 500°C in just 25 minutes and retaining heat efficiently for several hours, the oven measures a trim 590mm x 650mm x 350mm. Compact in size but huge in capability, the oven cooks a pizza in just 90 seconds, with commercial users baking 30-40 per hour.