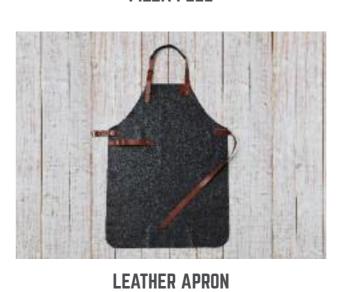

## **DELIVITA ACCESSORIES**

Our range of high-quality handcrafted bespoke accessories has been created specifically for the DeliVita oven. The accessories have been forged from the highest quality materials, marine stainless steel, wood, leather and iron to optimise your cooking experience.

### **DELIVITA BUNDLES**

Providing convenience and great value, our DeliVita Bundles offer a complete tailored solution to suit any lifestyle, allowing you to get started quickly and easily. Choose from our Pizzaiolo Collection (8 piece), Wood-Fired Collection (9 piece) or the Complete Collection (14 piece). Each bundle offers a variety of accessories and of course includes our wood-fired oven. Visit our website www.delivita.co.uk for further details (bundles may differ slightly if purchased outside of the UK).