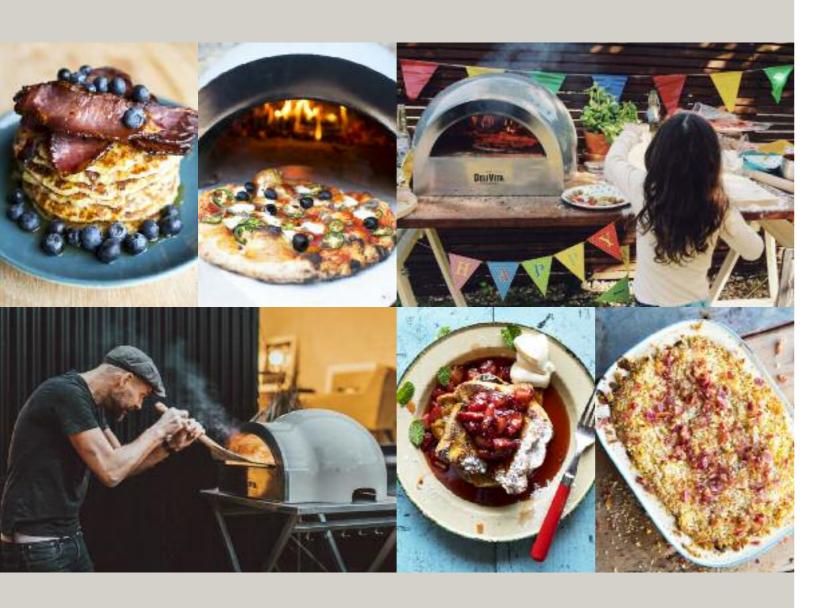

# DELIVITA - SOCIAL CUISINE: DISCOVER A TASTIER, MORE ENJOYABLE WAY TO ENTERTAIN.

Our ethos is to share fantastic food all year round with the ones we love, bringing people together to enjoy those special moments while serving inspirational and authentic food.

DeliVita is hugely versatile and easy to use, allowing you to serve up a diverse range of dishes; meat, fish, vegetables, snacks or desserts- the possibilities are endless.

### HANDCRAFTED OVENS

Maximum versatility, minimum fuss: slow cook, roast, BBQ, hot smoke, bake and of course cook exceptional pizzas with ease.

Reaching temperatures of 500°C in just 25 minutes and retaining heat efficiently for several hours, the oven measures a trim 590mm x 650mm x 350mm. Compact in size but huge in capability, the oven cooks a pizza in just 90 seconds, with commercial users baking 30-40 per hour.