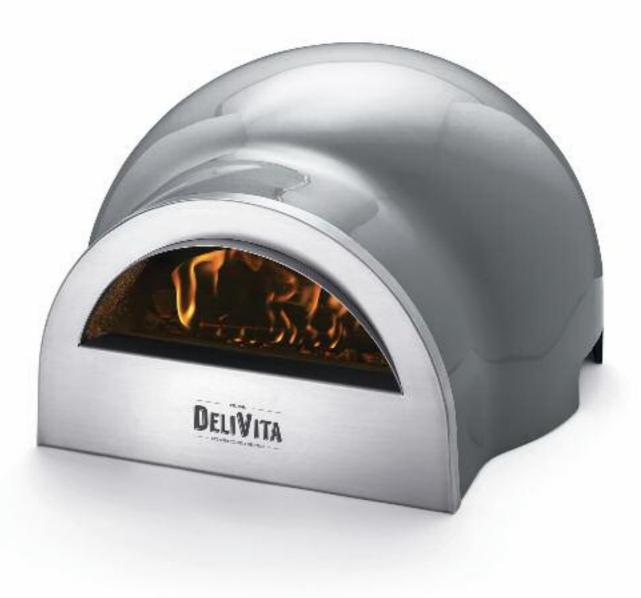

## PASSION, KNOWLEDGE AND DESIGN PRINCIPLE

Performance without compromise: featuring a stylish contemporary shell with beautiful clean lines and a marine stainless steel frontage. DeliVita quality craftmanship offers durability and weather resilience for many years of fabulous food.

The oven is a combination of modern technology with an artisan interior and features a deep refractory stone base. The interior comprises a handcrafted clay-composite, encased in high-tech insulation and a thick polished fibreglass shell, available in a range of beautiful colours to enhance any outdoor kitchen with its designer appeal.

With maximum fuel eco-efficiency and featuring a unique design, heat radiates perfectly within the oven, allowing the stone base to cook from below ensuring the perfect crunch. The rolling flames above infuses food with delicious wood-fired flavours.