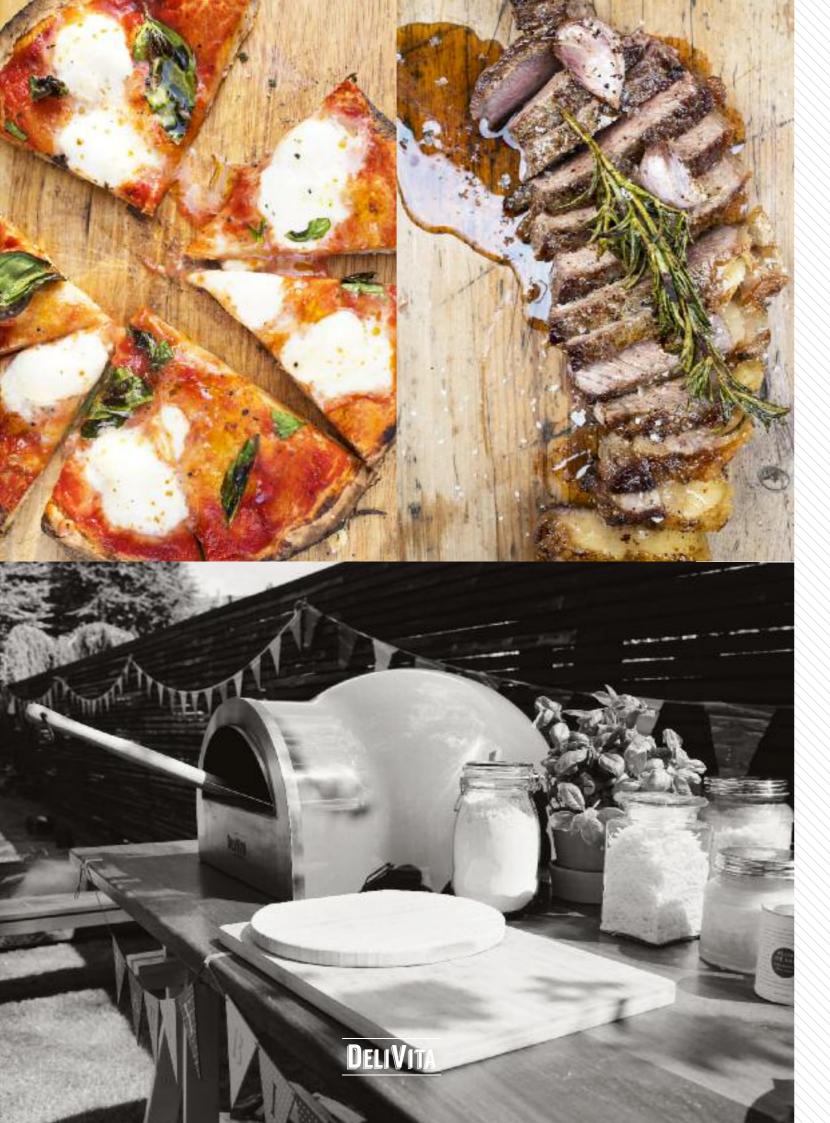

DeliVita is hugely versatile and easy to use, allowing you to serve up a diverse range of dishes; meat, fish, vegetables, snacks or desserts- the possibilities are endless.

### HANDCRAFTED OVENS

Maximum versatility, minimum fuss: slow cook, roast, BBQ, hot smoke, bake and of course cook exceptional pizzas with ease.

Reaching temperatures of 500°C in just 25 minutes and retaining heat efficiently for several hours, the oven measures a trim 590mm x 650mm x 350mm. Compact in size but huge in capability, the oven cooks a pizza in just 90 seconds, with commercial users baking 30-40 per hour.