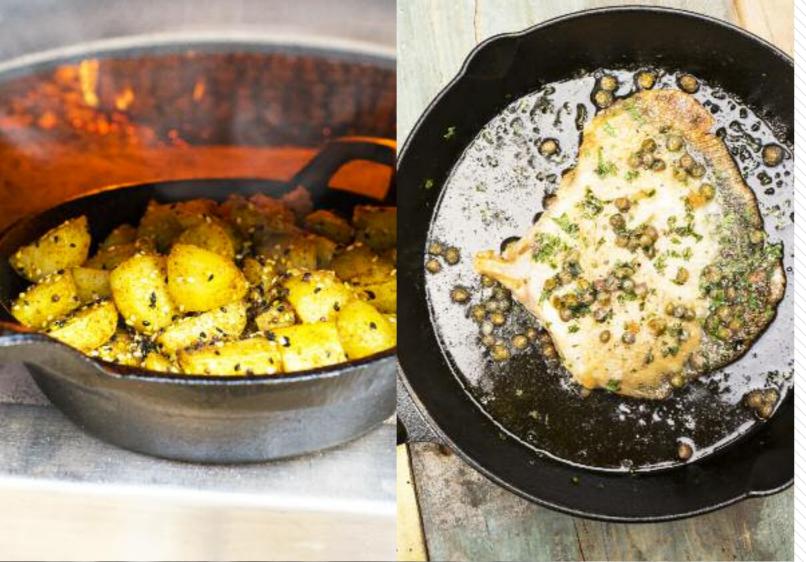

DeliVita is hugely versatile and easy to use, allowing you to serve up a diverse range of dishes; meat, fish, vegetables, snacks or desserts- the possibilities are endless.

### HANDCRAFTED OVENS

Maximum versatility, minimum fuss: slow cook, roast, BBQ, hot smoke, bake and of course cook exceptional pizzas with ease.

Reaching temperatures of 500°C in just 25 minutes and retaining heat efficiently for several hours, the oven measures a trim 590mm x 650mm x 350mm. Compact in size but huge in capability, the oven cooks a pizza in just 90 seconds, with commercial users baking 30-40 per hour.