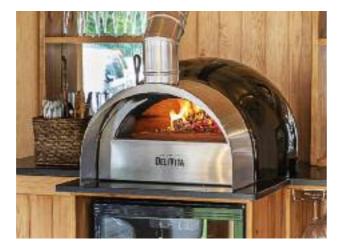

### HANDCRAFTED OVENS

Maximum versatility, minimum fuss: slow cook, roast, BBQ, hot smoke, bake and of course cook exceptional pizzas with ease.

Reaching temperatures of 500°C in just 25 minutes and retaining heat efficiently for several hours, the oven measures a trim 590mm x 650mm x 350mm. Compact in size but huge in capability, the oven cooks a pizza in just 90 seconds, with commercial users baking 30-40 per hour.

# **DELIVITA OVENS**

HALE GREY

OLIVE GREEN

**VERY BLACK** 

VINTAGE BLUE

CHILLI RED

BLUE DIAMOND