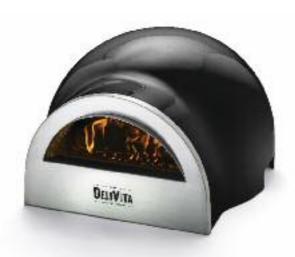

# **DELIVITA OVENS**

HALE GREY

OLIVE GREEN

**VERY BLACK** 

VINTAGE BLUE

CHILLI RED

BLUE DIAMOND