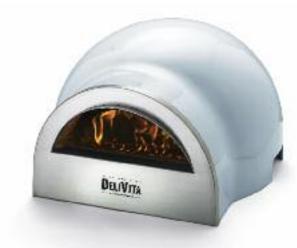

# **DELIVITA OVENS**

HALE GREY

OLIVE GREEN

**VERY BLACK** 

VINTAGE BLUE

CHILLI RED

BLUE DIAMOND