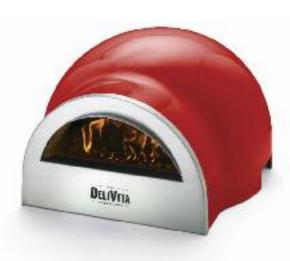

# **DELIVITA OVENS**

HALE GREY

OLIVE GREEN

**VERY BLACK** 

VINTAGE BLUE

CHILLI RED

BLUE DIAMOND