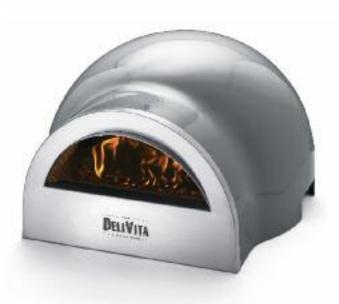

# INTRODUCING DELIVITA, THE MOST INNOVATIVE PORTABLE WOOD-FIRED OVEN

Equally, at home on the garden patio or within the professional outdoor kitchen, our award-winning wood-fired oven inspires at every level; from family get-togethers with fabulous pizza, to serving the most demanding requirements of Michelin starred chefs.

DeliVita is a luxury, stylish iconic design-led product that makes a bold statement of unrivalled sophistication in any outdoor setting. Inspired by our Italian heritage, the DeliVita wood-fired oven is a fusion of traditional handcrafting and cutting-edge modern design.

## PASSION, KNOWLEDGE AND DESIGN PRINCIPLE

Performance without compromise: featuring a stylish contemporary shell with beautiful clean lines and a marine stainless steel frontage. DeliVita quality craftmanship offers durability and weather resilience for many years of fabulous food.

The oven is a combination of modern technology with an artisan interior and features a deep refractory stone base. The interior comprises a handcrafted clay-composite, encased in high-tech insulation and a thick polished fibreglass shell, available in a range of beautiful colours to enhance any outdoor kitchen with its designer appeal.