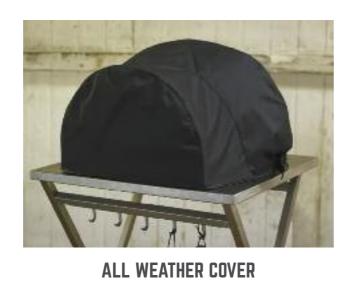

## **DELIVITA ACCESSORIES**

Our range of high-quality handcrafted bespoke accessories has been created specifically for the DeliVita oven. The accessories have been forged from the highest quality materials, marine stainless steel, wood, leather and iron to optimise your cooking experience.

PROD & BLOW

BLACK IRON DISH

OVEN BRUSH

LEATHER OVEN GLOVE