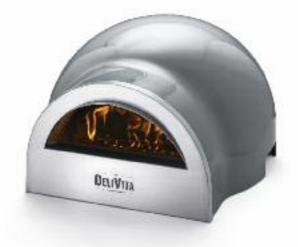

# INTRODUCING DELIVITA, THE MOST INNOVATIVE PORTABLE WOOD-FIRED OVEN

Equally, at home on the garden patio or within the professional outdoor kitchen, our award-winning wood-fired oven inspires at every level; from family get-togethers with fabulous pizza, to serving the most demanding requirements of Michelin starred chefs.

DeliVita is a luxury, stylish iconic design-led product that makes a bold statement of unrivalled sophistication in any outdoor setting. Inspired by our Italian heritage, the DeliVita wood-fired oven is a fusion of traditional handcrafting and cutting-edge modern design.

## PASSION, KNOWLEDGE AND DESIGN PRINCIPLE

Performance without compromise: featuring a stylish contemporary shell with beautiful clean lines and a marine stainless steel frontage. DeliVita quality craftmanship offers durability and weather resilience for many years of fabulous food.

The oven is a combination of modern technology with an artisan interior and features a deep refractory stone base. The interior comprises a handcrafted clay-composite, encased in high-tech insulation and a thick polished fibreglass shell, available in a range of beautiful colours to enhance any outdoor kitchen with its designer appeal.