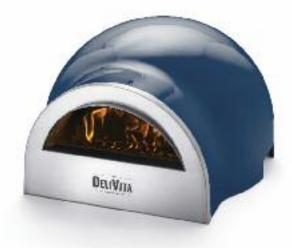

# INTRODUCING DELIVITA, THE MOST INNOVATIVE PORTABLE WOOD-FIRED OVEN

Equally, at home on the garden patio or within the professional outdoor kitchen, our award-winning wood-fired oven inspires at every level; from family get-togethers with fabulous pizza, to serving the most demanding requirements of Michelin starred chefs.

DeliVita is a luxury, stylish iconic design-led product that makes a bold statement of unrivalled sophistication in any outdoor setting. Inspired by our Italian heritage, the DeliVita wood-fired oven is a fusion of traditional handcrafting and cutting-edge modern design.

## PASSION, KNOWLEDGE AND DESIGN PRINCIPLE

Performance without compromise: featuring a stylish contemporary shell with beautiful clean lines and a marine stainless steel frontage. DeliVita quality craftmanship offers durability and weather resilience for many years of fabulous food.

The oven is a combination of modern technology with an artisan interior and features a deep refractory stone base. The interior comprises a handcrafted clay-composite, encased in high-tech insulation and a thick polished fibreglass shell, available in a range of beautiful colours to enhance any outdoor kitchen with its designer appeal.

### HANDCRAFTED OVENS

Maximum versatility, minimum fuss: slow cook, roast, BBQ, hot smoke, bake and of course cook exceptional pizzas with ease.

Reaching temperatures of 500°C in just 25 minutes and retaining heat efficiently for several hours, the oven measures a trim 590mm x 650mm x 350mm. Compact in size but huge in capability, the oven cooks a pizza in just 90 seconds, with commercial users baking 30-40 per hour.