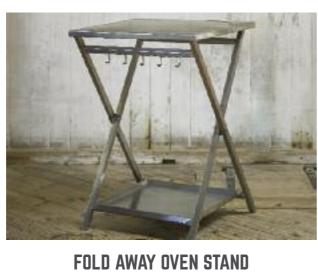

## **DELIVITA ACCESSORIES**

Our range of high-quality handcrafted bespoke accessories has been created specifically for the DeliVita oven. The accessories have been forged from the highest quality materials, marine stainless steel, wood, leather and iron to optimise your cooking experience.

### **DELIVITA BUNDLES**

Providing convenience and great value, our DeliVita Bundles offer a complete tailored solution to suit any lifestyle, allowing you to get started quickly and easily. Choose from our Pizzaiolo Collection (8 piece), Wood-Fired Collection (9 piece) or the Complete Collection (14 piece). Each bundle offers a variety of accessories and of course includes our wood-fired oven. Visit our website www.delivita.co.uk for further details (bundles may differ slightly if purchased outside of the UK).